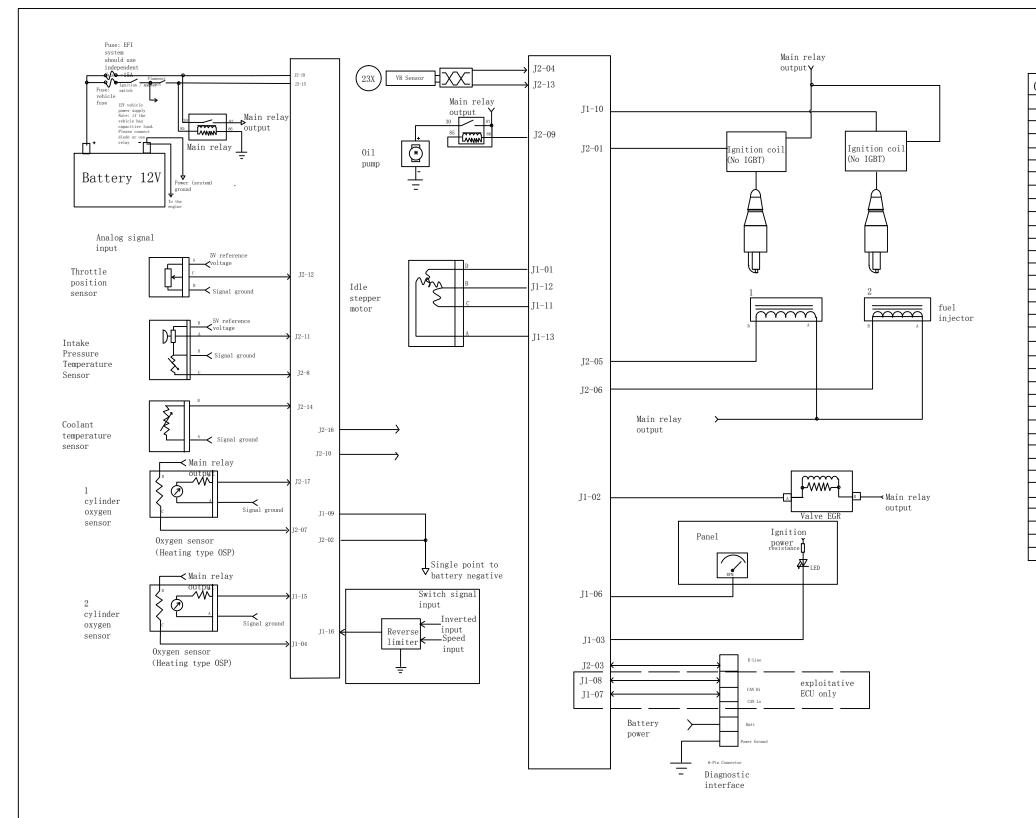

| Connector | Function                    |
|-----------|-----------------------------|
| J1-01     | desersippien motor A high   |
| J1-02     | Valve EGR                   |
| J1-03     | Fault light                 |
| J1-04     | 2 cylinder oxygen sensor    |
| heating   |                             |
| J1-05     |                             |
| J1-06     | Tachometer                  |
| J1-07     | CAN line signal low         |
| J1-08     | CAN line signal high        |
| J1-09     | Power (system) ground       |
| J1-10     | Ignition coil drive B (2    |
| cylinde   | 7)                          |
| J1-11     | Idle stepper motor A low    |
| J1-12     | Idle stepper motor B high   |
| J1-13     | Idle stepper motor B low    |
| J1-14     |                             |
| J1-15     | 2 cylinder oxygen sensor    |
| signal    |                             |
| J1-16     | Reverse speed limit         |
| J1-17     |                             |
| J1-18     |                             |
| J2-01     | Ignition coil drive A (1    |
| cylinde   | ;)                          |
| J2-02     | Power (system) ground       |
| J2-03     | KW2000                      |
| J2-04     | 23 tooth signal high        |
| J2-05     | Nozzle A                    |
| J2-06     | Nozzle B                    |
| J2-07     | 1 cylinder oxygen sensor    |
| heating   |                             |
| J2-08     | Inlet temperature signal    |
| J2-09     | Oil pump control signal     |
| J2-10     | 5V reference voltage ground |
| J2-11     | Inlet pressure signal       |
| J2-12     | Throttle position signal    |
| J2-13     | 23 tooth signal low         |

J2-14 Coolant temperature signal

J2-15 Ignition power

J2-16 5V reference voltage

J2-17 1 cylinder oxygen sensor signal (Tyco)

J2-18 Battery power

J1 (Grey) J2 (Black)
1488533-6 1488533-5